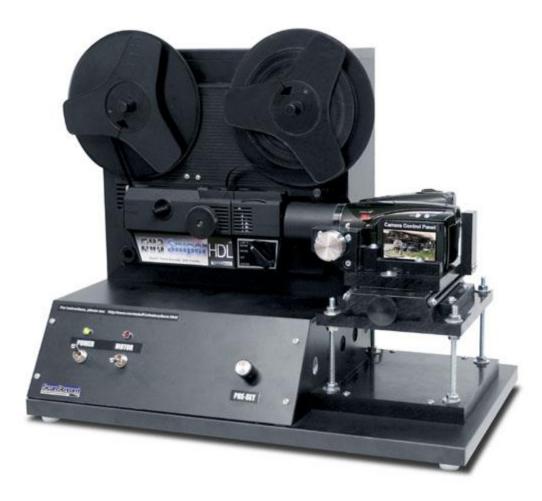

## **Sniper-HDL Telecine**

D-8mm & S-8mm silent. Transfers color neg or reversal!

The ScanStream Sniper-HDL (HD Lite) will transfer both silent super 8 and silent regular 8mm in one, easy to use unit. The Sniper-HDL will also transfer color and black and white negative. The Sniper-HDL incorporates a built-in HD camera for direct, frame-by-frame scanning off the enlarged gate for access to 100% of the film frame. The Sniper-HDL scans off the sharper, emulsion side of the film at full 1080p using a CMOS hi-definition sensor containing almost 3 million pixels for maximum clarity. A diffused light source reduces the appearance of scratches, and fewer optical surfaces to keep clean means less maintenance and increased productivity. The Sniper-HDL comes with a super bright, ultra-cool LED light source that will protect the film from burning or warpage. The Sniper-HDL has auto exposure or manual exposure via a handy remote. An on-panel preset lets you fine tune the exposure for maximum shadow and highlight detail in the film.